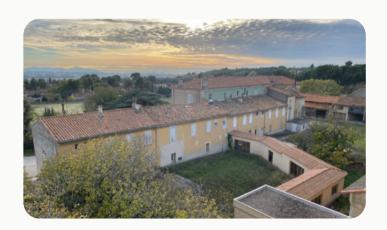

# Betheline Christian Outreach Center

MARSEILLE, FRANCE

## What is the size and capacity of the *Betheline*?

- 5 acres of land
- Main building and historic chapel:
   16,600 square feet
  - Chapel seating over 100
  - Large kitchen
  - Several meeting rooms
  - Multiple bedrooms on 2nd and 3rd floors (up to 100 beds)
- Additional buildings: 3800 square feet
  - Large meeting room
  - Offices and Laundry facility