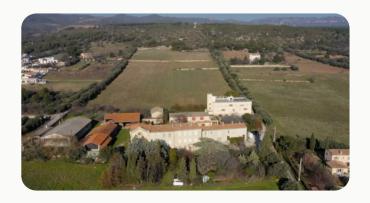

## What is the size and capacity of the *Betheline*?

- 5 acres of land
- Main building and historic chapel:
   16,600 square feet
  - Chapel seating over 100
  - Large kitchen
  - Several meeting rooms
  - Multiple bedrooms on 2nd and 3rd floors (up to 100 beds)
- Additional buildings: 3800 square feet
  - Large meeting room
  - Offices and Laundry facility