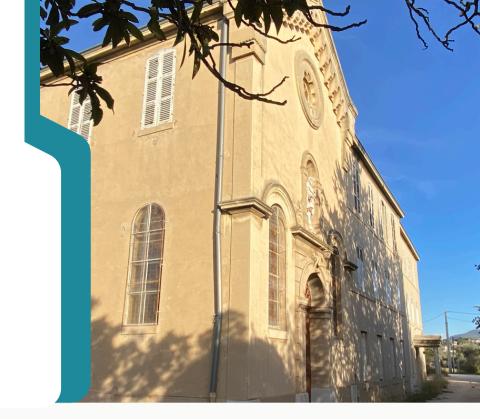

# Betheline Christian Outreach Center

MARSEILLE, FRANCE

## What is the size and capacity of the *Betheline*?

- 5 acres of land
- Main building and historic chapel:
   16,600 square feet
  - Chapel seating over 100
  - Large kitchen
  - Several meeting rooms
  - Multiple bedrooms on 2nd and 3rd floors (up to 100 beds)
- Additional buildings: 3800 square feet
  - Large meeting room
  - Offices and Laundry facility